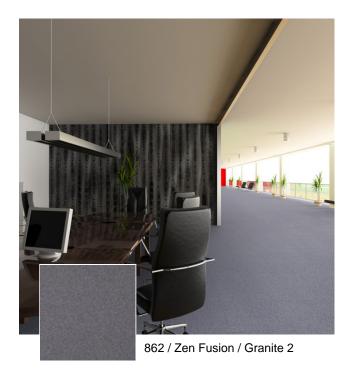

## Zen Fusion

Polyamide carpet, known for its durability, can be used in any room. One of the most important advantages is the fact that the carpet fibers can stand up to a lot of wear and tear. This makes the use of nylon carpeting especially practical in areas where there is a lot of foot traffic since the synthetic fibers hold their shape longer than many other types of fibers. As a result, the pile of the polyamide carpeting looks new and fresh for many more years than other carpeting selections.

Chocolate

Charcoal Granite 2