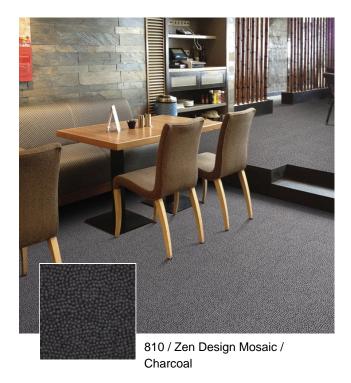

## Zen Design Mosaic

Polyamide carpet, known for its durability, can be used in any room. One of the most important advantages is the fact that the carpet fibers can stand up to a lot of wear and tear. This makes the use of nylon carpeting especially practical in areas where there is a lot of foot traffic since the synthetic fibers hold their shape longer than many other types of fibers. As a result, the pile of the polyamide carpeting looks new and fresh for many more years than other carpeting selections.