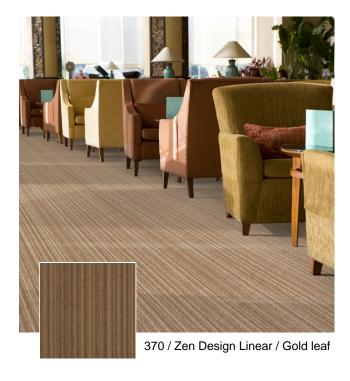

## Zen Design Linear

Polyamide carpet, known for its durability, can be used in any room. One of the most important advantages is the fact that the carpet fibers can stand up to a lot of wear and tear. This makes the use of nylon carpeting especially practical in areas where there is a lot of foot traffic since the synthetic fibers hold their shape longer than many other types of fibers. As a result, the pile of the polyamide carpeting looks new and fresh for many more years than other carpeting selections.

## **APPLICATIONS**

- Bedroom
- Living Room

## **TECHNICAL SPECIFICATIONS**

Secondary backing: SB

Quality code: Z08

Manufacturing process: Tufted

Manufacturing process 1/10" Saxony

(hospitality):

Pile composition: PA
Pile composition PA

(hospitality):

Fire behaviour: Bfl-s1

EN 1307 Classification: Cl. 33 Commercial Heavy

280 Havanna

Gold leaf

810 Charcoal

842 Moonshine