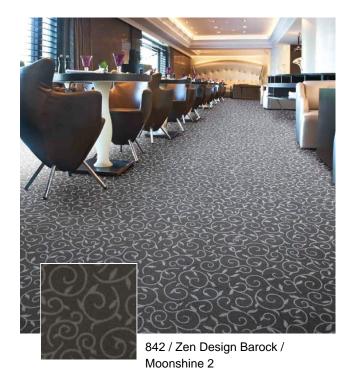

## Zen Design Barock

Polyamide carpet, known for its durability, can be used in any room. One of the most important advantages is the fact that the carpet fibers can stand up to a lot of wear and tear. This makes the use of nylon carpeting especially practical in areas where there is a lot of foot traffic since the synthetic fibers hold their shape longer than many other types of fibers. As a result, the pile of the polyamide carpeting looks new and fresh for many more years than other carpeting selections.

## **TECHNICAL SPECIFICATIONS**

Secondary backing: SB Quality code: Z11

Manufacturing process: Tufted 1/10" Saxony

Manufacturing process

(hospitality):

Pile composition: PΑ PΑ Pile composition

(hospitality):

Fire behaviour: Bfl-s1

EN 1307 Classification: Cl. 33 Commercial Heavy

250 Coral Magnolia

Havanna

Gold leaf Midnight

Charcoal

Moonshine