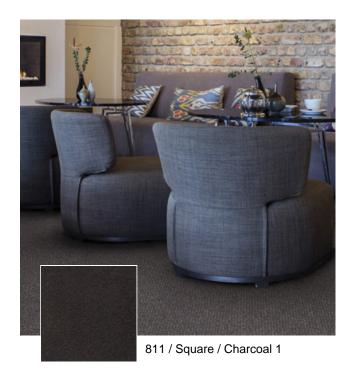

## Square

Polyamide carpet, known for its durability, can be used in any room. One of the most important advantages is the fact that the carpet fibers can stand up to a lot of wear and tear. This makes the use of nylon carpeting especially practical in areas where there is a lot of foot traffic since the synthetic fibers hold their shape longer than many other types of fibers. As a result, the pile of the polyamide carpeting looks new and fresh for many more years than other carpeting selections.

## **TECHNICAL SPECIFICATIONS**

Secondary backing: SB Quality code: SQS Manufacturing process: Tufted

1/10" Cut Pile Manufacturing process

(hospitality):

Pile composition: PΑ PΑ Pile composition

(hospitality):