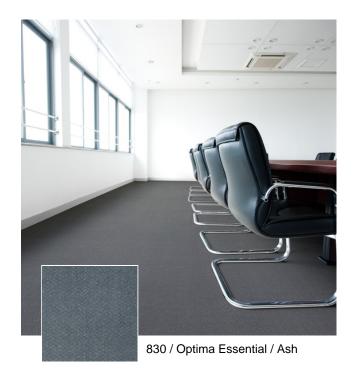

## **Optima Essential**

Polyamide carpet, known for its durability, can be used in any room. One of the most important advantages is the fact that the carpet fibers can stand up to a lot of wear and tear. This makes the use of nylon carpeting especially practical in areas where there is a lot of foot traffic since the synthetic fibers hold their shape longer than many other types of fibers. As a result, the pile of the polyamide carpeting looks new and fresh for many more years than other carpeting selections.